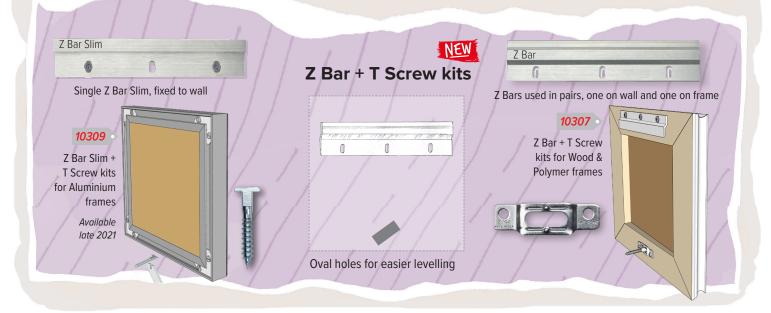

## T Screw kits for Safe and Secure Hanging of Wood & Aluminium Frames

PUB113 v.2 03/2021

For Aluminium Frames

For Wood & Polymer Frames



Great for pictures in hotels, restaurants, public places and rental properties



T Screw Secure Fixings

T Screw Spanners are only included in kits if stated on the website



## T Screw Kits for Hanging Aluminium Frames

T Screw + Top Hook Kits for Aluminium frames



Top Hook Plates are fixed to the wall and the frame hangs on those. Fit T Screw to secure the bottom of the frame to the wall.

Check kit contents on website.

 3191
 Top Hook kit for Aluminium
 1 bag
 £1.33

 3191B
 Top Hook kits for Aluminium
 10 bags
 £11.94

 3191C
 Top Hook kits for Aluminium
 100 bags
 £99.45



## FrameSecure 2835 CI-CI-CI-CI

FrameSecure work well as wall markers for T Screws especially the bottom one on aluminium frames. They also work as weather-proof security fixings for aluminium frames.







## **T Screw Components**

Check best prices: lionpic.co.uk

T Screws with M5 Thread for Drywall / Plasterboard











See p.2

LION Picture Framing Supplies Ltd 148 Garri