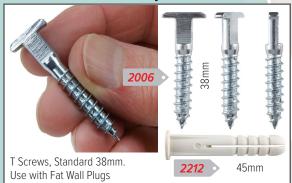

## **T Screw Components**

Check best prices: lionpic.co.uk

T Screws with M5 Thread for Drywall / Plasterboard

See p.2

LION Picture Framing Supplies Ltd 148 Garrison Street, Birmingham B9 4BN

Aluminium frames