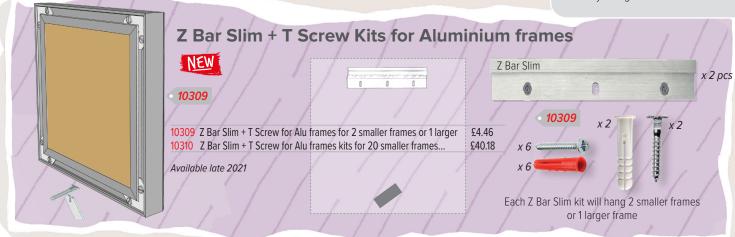

T Screw Secure Fixings

T Screw Spanners are only included in kits if stated on the website