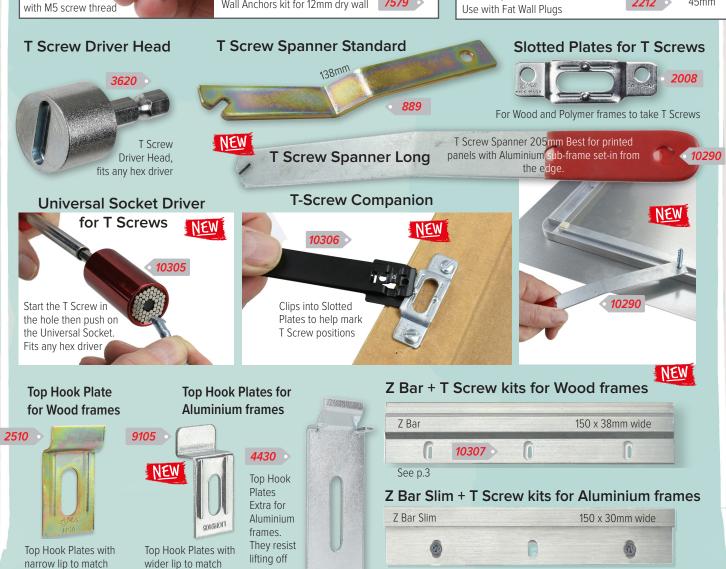

T Screw Secure Fixings

T Screw Spanners are only included in kits if stated on the website

Slotted Plates

**Tel: 0121 773 1230**Open 08.45 - 17.00 Monday to Friday

info@lionpic.co.uk

Information correct at March 2021. Prices exclude VAT

lionpic.co.uk