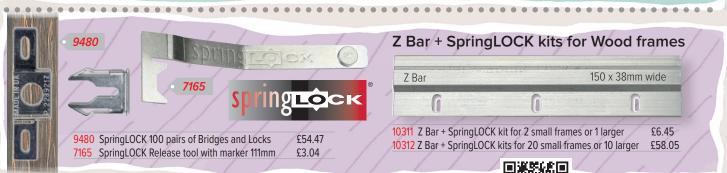

s are only included in kits if stated on the website



## T Screw Kits for Hanging Aluminium Frames

T Screw + Top Hook Kits for Aluminium frames



Top Hook Plates are fixed to the wall and the frame hangs on those. Fit T Screw to secure the bottom of the frame to the wall.

Check kit contents on website.

 3191
 Top Hook kit for Aluminium
 1 bag
 £1.33

 3191B
 Top Hook kits for Aluminium
 10 bags
 £11.94

 3191C
 Top Hook kits for Aluminium
 100 bags
 £99.45



## FrameSecure 2835 CI-CI-CI-CI

FrameSecure work well as wall markers for T Screws especially the bottom one on aluminium frames. They also work as weather-proof security fixings for aluminium frames.







## **T Screw Components**

Check best prices: lionpic.co.uk

T Screws with M5 Thread for Drywall / Plasterboard











See p.2

LION Picture Framing Supplies Ltd 148 Garrison Street, Birmingham B9 4BN

Aluminium frames

Slotted Plates

**Tel: 0121 773 1230**Open 08.45 - 17.00 Monday to Friday

info@lionpic.co.uk

Information correct at March 2021. Prices exclude VAT

lionpic.co.uk