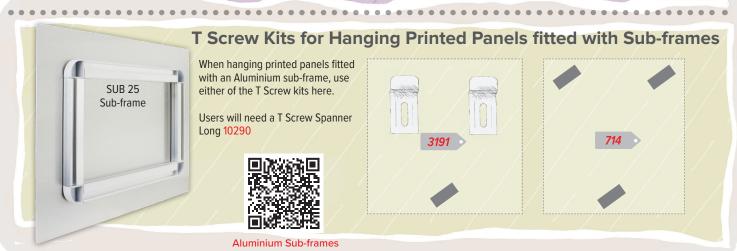

T Screw Secure Fixings

T Screw Spanners are only included in kits if stated on the website