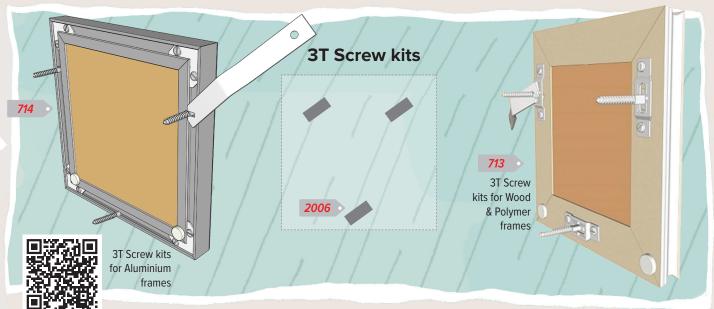

T Screw Secure Fixings

T Screw Spanners are only included in kits if stated on the website