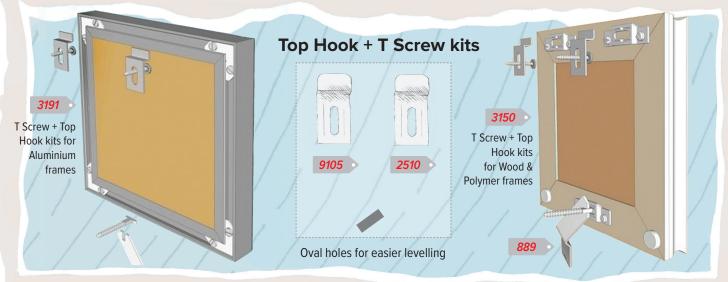

## T Screw Kits for Hanging Aluminium Frames

T Screw + Top Hook Kits for Aluminium frames

Top Hook Plates are fixed to the wall and the frame hangs on those. Fit T Screw to secure the bottom of the frame to the wall.

Check kit contents on website.

 3191
 Top Hook kit for Aluminium
 1 bag
 £1.33

 3191B
 Top Hook kits for Aluminium
 10 bags
 £11.94

 3191C
 Top Hook kits for Aluminium
 100 bags
 £99.45