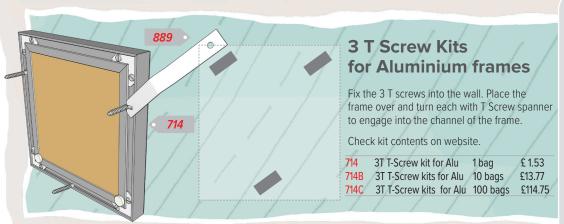

T Screw Secure Fixings

T Screw Spanners are only included in kits if stated on the website