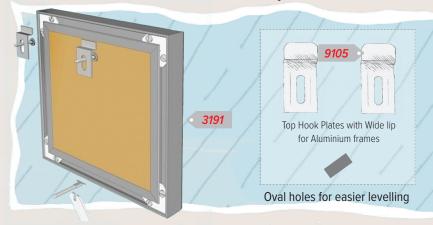

## T Screw Kits for Hanging Aluminium Frames

T Screw + Top Hook Kits for Aluminium frames

Top Hook Plates are fixed to the wall and the frame hangs on those. Fit T Screw to secure the bottom of the frame to the wall.

Check kit contents on website.

 3191
 Top Hook kit for Aluminium
 1 bag
 £1.33

 3191B
 Top Hook kits for Aluminium
 10 bags
 £11.94

 3191C
 Top Hook kits for Aluminium
 100 bags
 £99.45