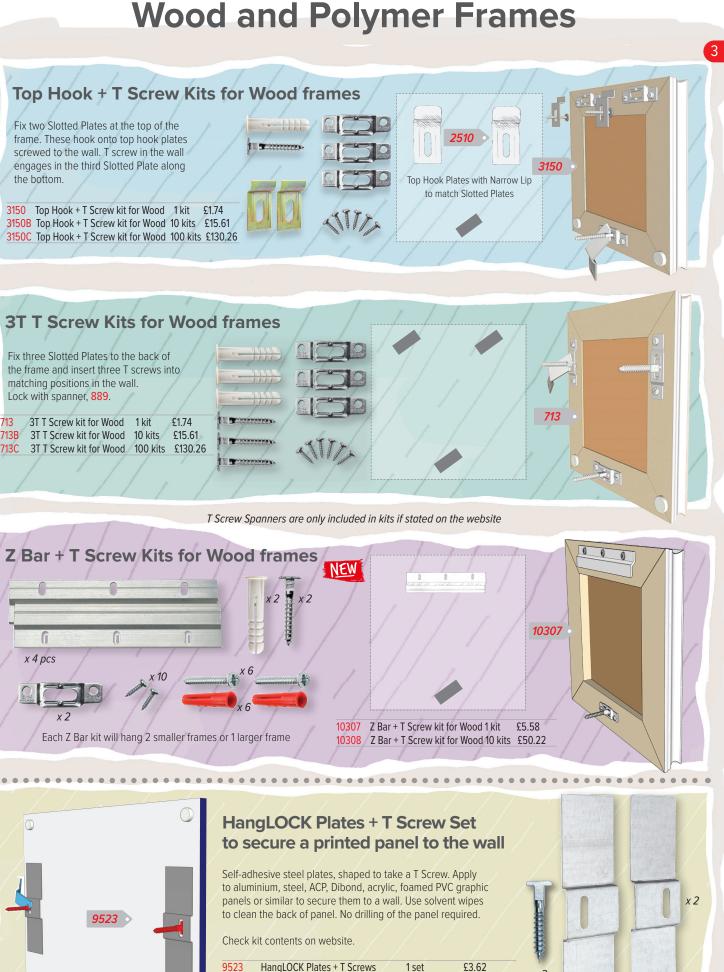

## T Screw Kits for Hanging Aluminium Frames

T Screw + Top Hook Kits for Aluminium frames

Top Hook Plates are fixed to the wall and the frame hangs on those. Fit T Screw to secure the bottom of the frame to the wall.

Check kit contents on website.

 3191
 Top Hook kit for Aluminium
 1 bag
 £1.33

 3191B
 Top Hook kits for Aluminium
 10 bags
 £11.94

 3191C
 Top Hook kits for Aluminium
 100 bags
 £99.45